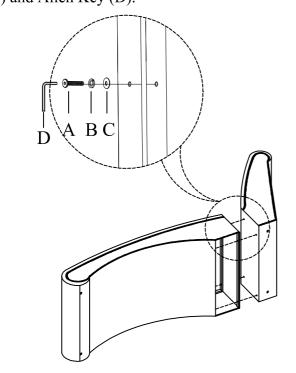

|     | HARDWARE LIST FOR DAYBED: |          |                |          |  |  |  |
|-----|---------------------------|----------|----------------|----------|--|--|--|
| No. | Description               | Sketch   | Size           | Quantity |  |  |  |
| A   | Allen Bolt                |          | Ø5/16" x 55mmL | 4 PCS    |  |  |  |
| В   | Spring washer             | <b>©</b> | Ø5/16"         | 4 PCS    |  |  |  |
| С   | Flat washer               |          | Ø5/16" x 19mm  | 4 PCS    |  |  |  |
| D   | Allen Key                 |          | 4mm            | 1 PC     |  |  |  |

**STEP 1**: Attach Seat (2) to Back (1) by using Allen Bolt (A), Spring Washer (B), Flat Washer (C) and Allen Key (D).

STEP 2: Attach Legs (3) to Seat (2) and Back (1)

**Assembly Complete** 

MADE IN VIETNAM Page: 2/2