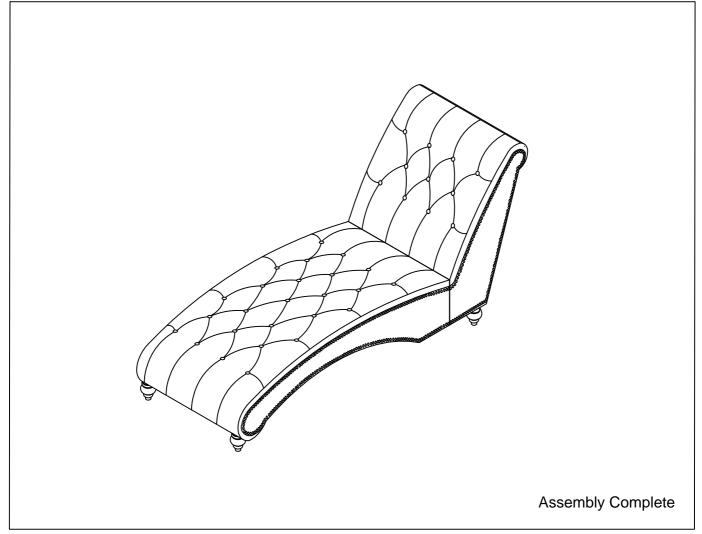

**STEP 1**: Attach Seat (2) to Back (1) by using Allen Bolt (A), Spring Washer (B), Flat Washer (C) and Allen Key (D).

STEP 2: Attach Legs (3) to Seat (2) and Back (1)

**Assembly Complete** 

MADE IN VIETNAM Page: 2/2