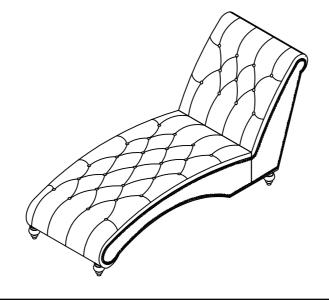

**STEP 1**: Attach Seat (2) to Back (1) by using Allen Bolt (A), Spring Washer (B), Flat Washer (C) and Allen Key (D).

STEP 2: Attach Legs (3) to Seat (2) and Back (1)

**Assembly Complete** 

MADE IN VIETNAM Page: 2/2