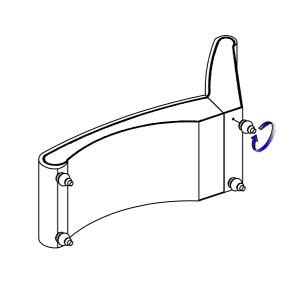

**STEP 1**: Attach Seat (2) to Back (1) by using Allen Bolt (A), Spring Washer (B), Flat Washer (C) and Allen Key (D).

STEP 2: Attach Legs (3) to Seat (2) and Back (1)

**Assembly Complete** 

MADE IN VIETNAM Page: 2/2